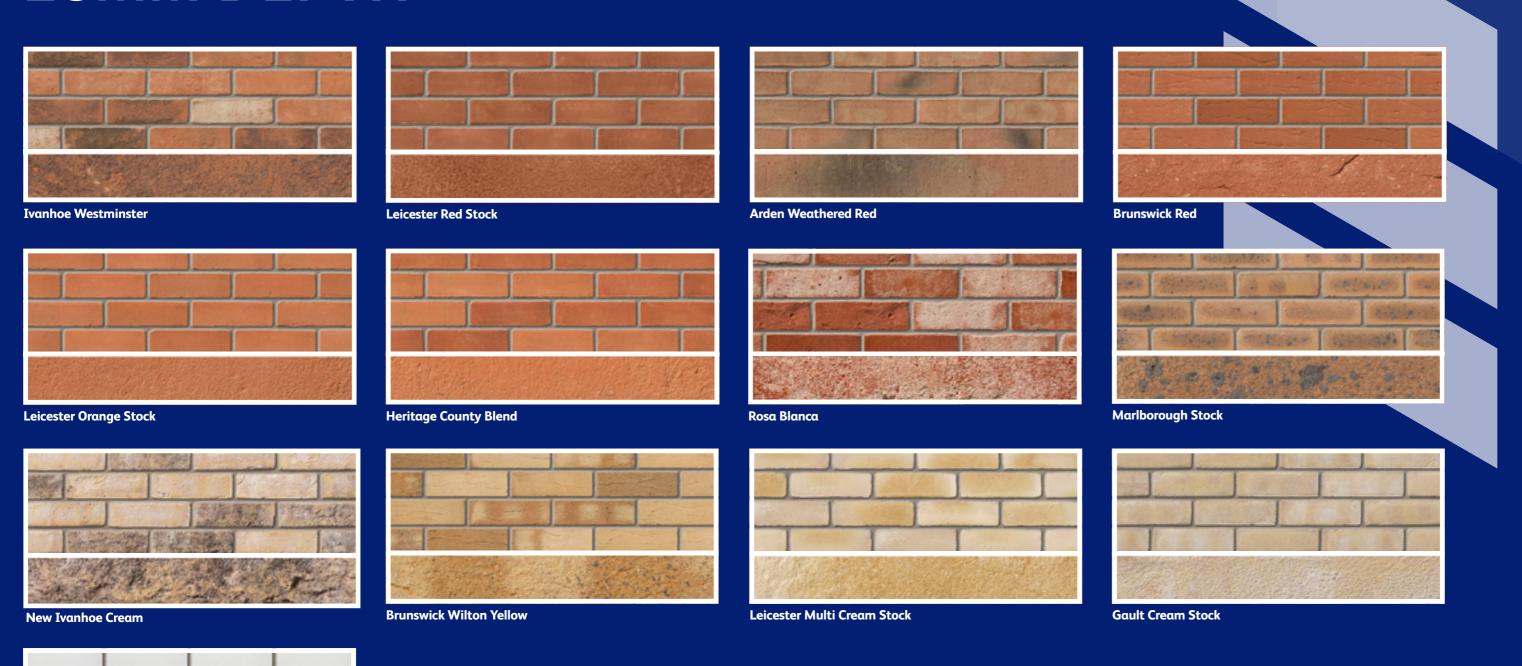

## 28mm DEPTH

White Engobe

Ibstock's core brick slip range is showcased here but we can offer any Ibstock brick as a brick slip. Visit ibstock.co.uk to view the UK's widest selection of real clay bricks.