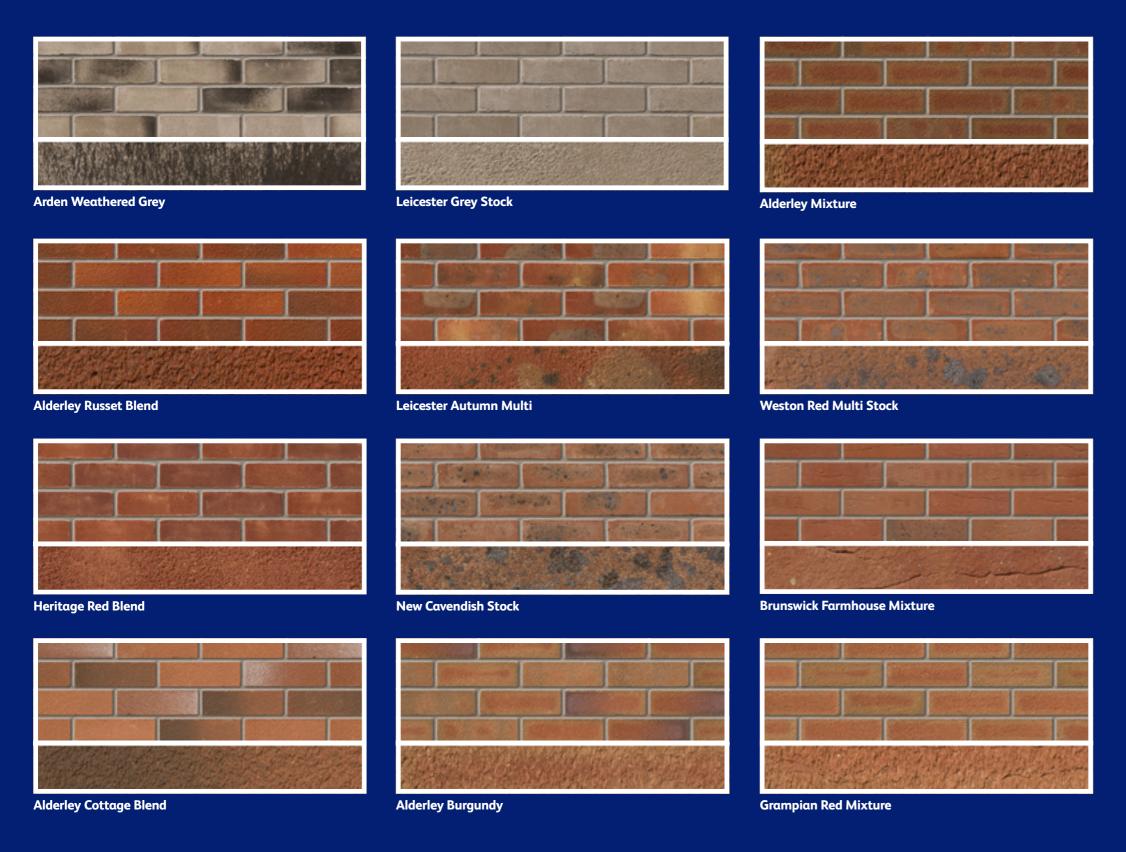

## 28mm DEPTH

Ibstock's core brick slip range is showcased here but we can offer any Ibstock brick as a brick slip. Visit ibstock.co.uk to view the UK's widest selection of real clay bricks.