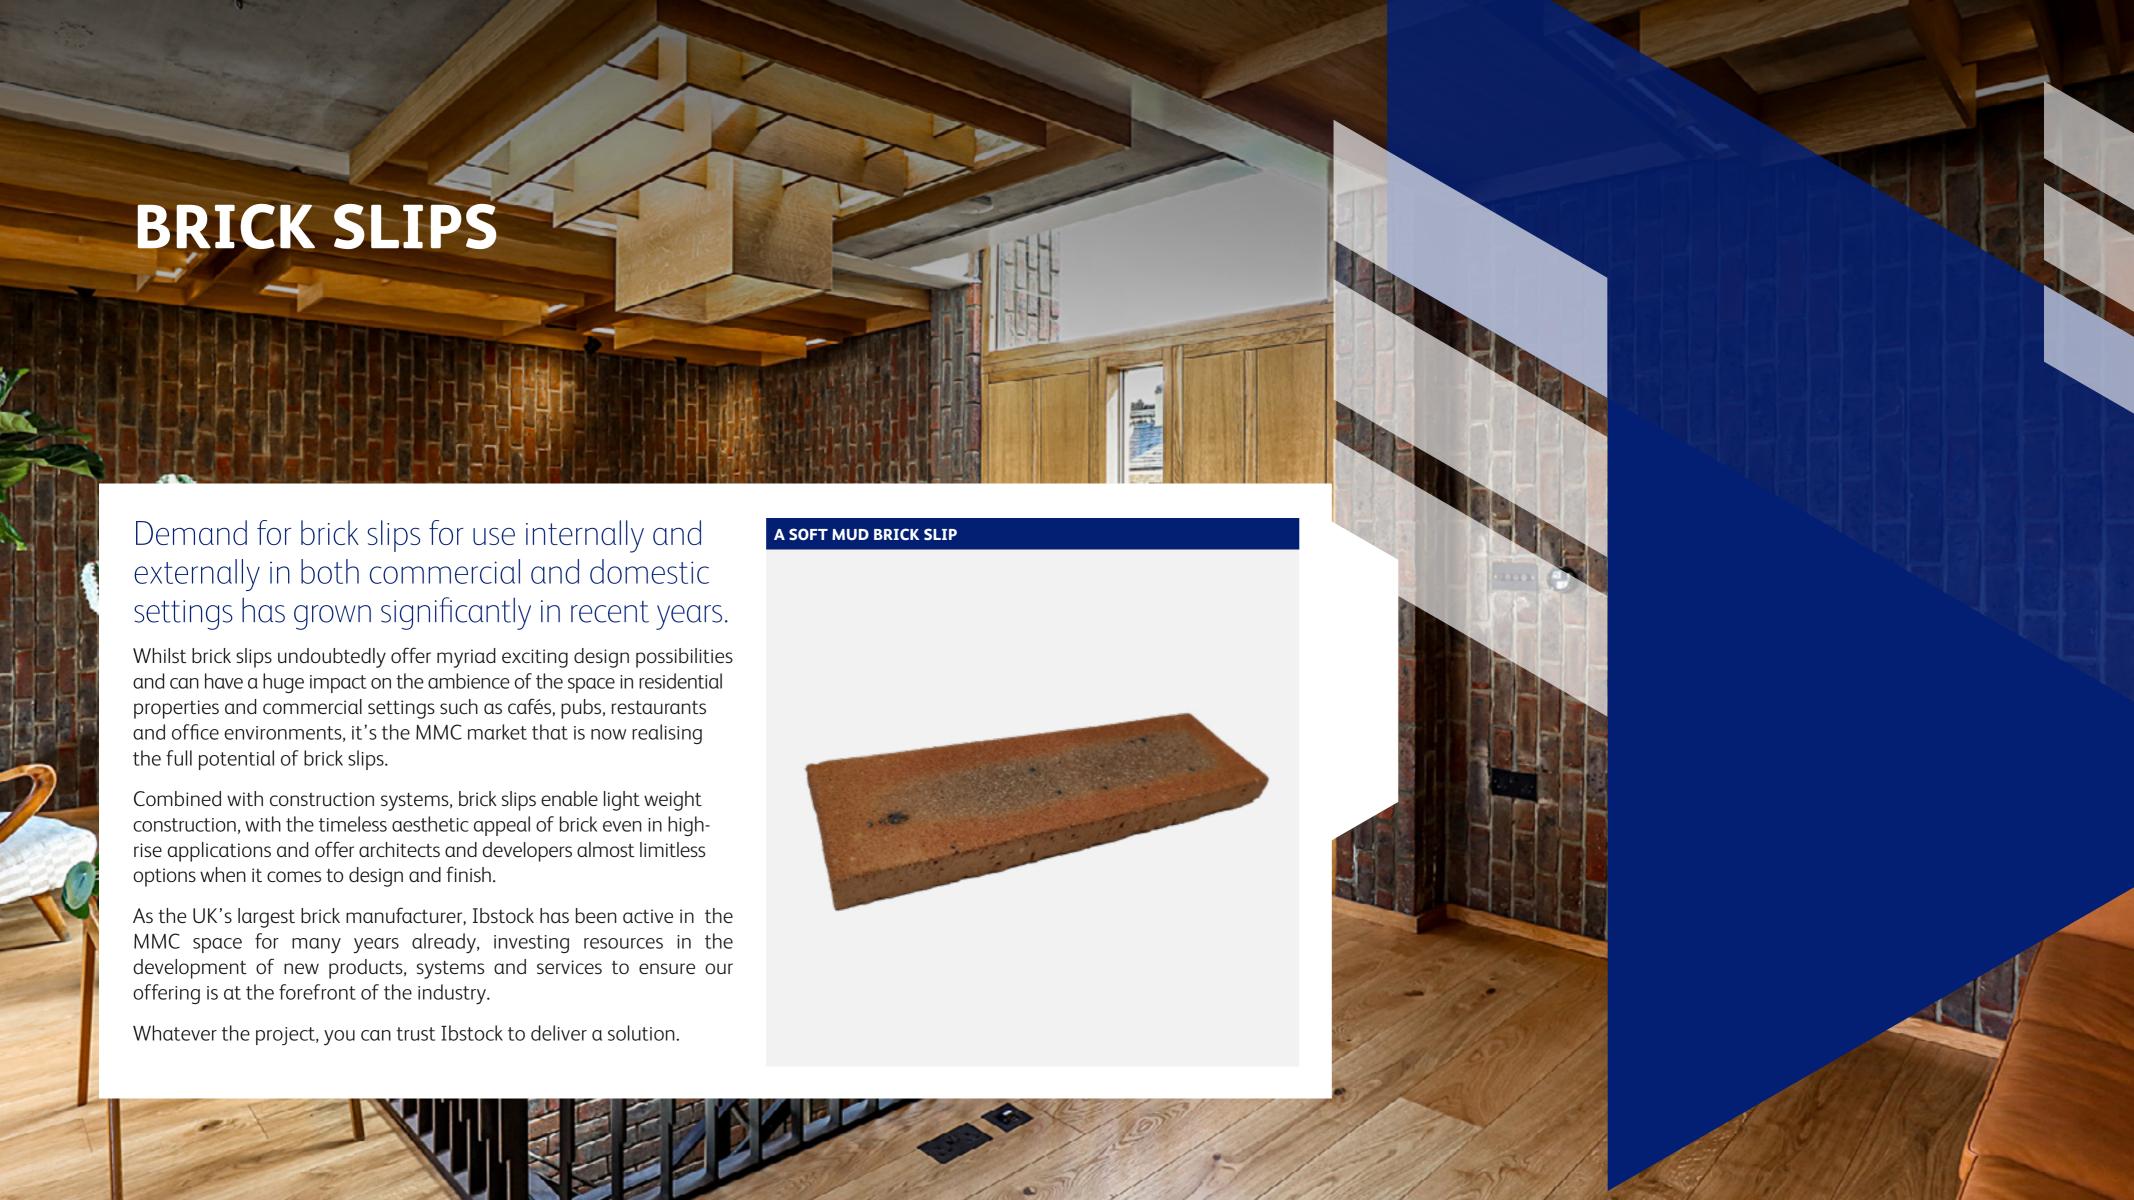

## TRUST IBSTOCK

WHEN IT COMES TO BRICK SLIPS, YOU KNOW WHO TO TRUST.

WE ARE
Modern methods of
construction and more.

For information on briklok system briklok.co.uk







A1 Fire rated



F2 Frost rated



Compatible with our rigorously tested systems



**UK Manufactured** 



Just in time delivery



Local materials for local vernaculars



Vast range of colours and textures



Bespoke sizes and bespoke profiles available



Manufactured for most facade systems

- Taking the aesthetics from the past into the future, responding to the need for productivity through modern methods of construction systems for new build
- Creating a retrofit solution that not only meets energy performance requirements, but also gives new life to building aesthetics
- Making buildings safe by offering a choice of different systems that have been rigorously tested for performance and durability





## 28mm DEPTH





Ibstock's core brick slip range is showcased here but w